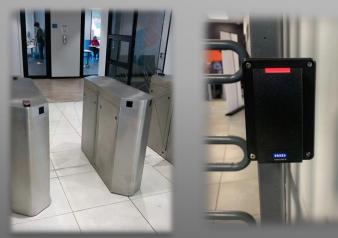

# CCIV & ACCESS CONTROL

Unimax A.D does new Installations on all access Control, CCTV and BMS Solutions according to the Clients needs and specifications.

From Mining Industries to Warehouses, Small business's and Schools.

- Complete Surveys Free of Charge
- Drawn up Plan
- Supply & Install
- As well as Commissioning and Hand Over documents.

We also Offer Maintenance and Service Level Agreements on all New and existing Equipment.