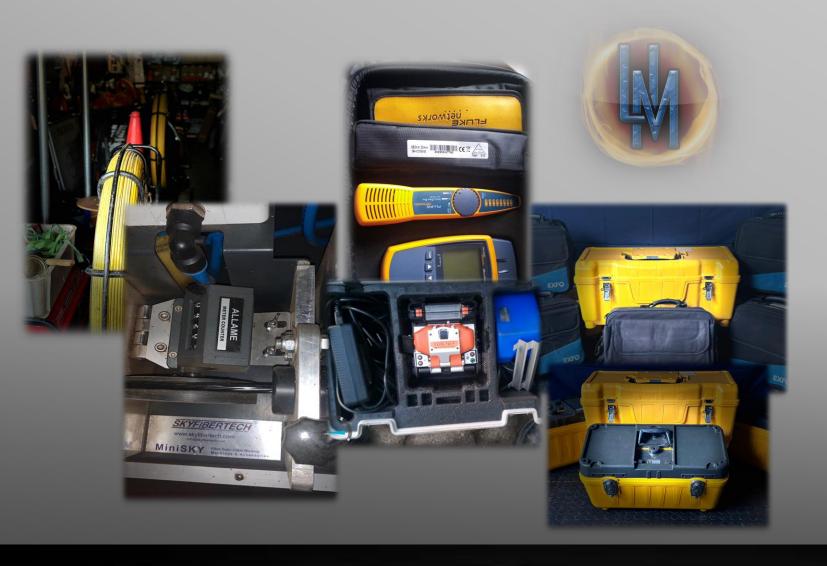

# **NETWORK & FIBRE EQUIPMENT**

- 8 X Splice Machines.
- 3 X Exfo OTDR Machines.
- 2 X w/IOLM Exfo Fibre certification Equipment.
- 1 X Exfo CTS Fibre certification Equipment.
- 10 X PON Meters
- 1 X Floating Machine.
- 1 X Kaeser Compressor.
- 1 X DIT Tester.
- 2 X Verticasa Cable Stripping Tools.
- 2 X Honeywell Gas Detectors.
- 2 X Mobile Generators.
- 4 X Hydraulic Manhole keys.

Electrical & Petrol Water pumps for Manholes.

- All Safety Signs and Equipment.
- 4 X Push rods.
- 5 X VFL 30km.
- 1 X Hammerhead Maul Machine.
- 1 X g C.A.T.4+ Scanner.
- 1 X Genney4 Radio Detection Kit.
- 2 X Electrical Jack Hammers.
- 2 X Decoilers
- A-Frame with pulleys for Cable Drums.
- Fibre Hauling Pulleys for Stringing.
- 10 X Extended Ladders for Poles.