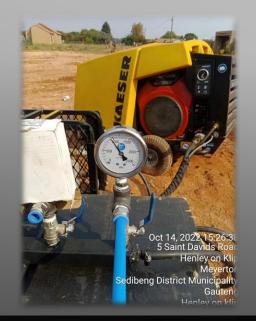

# **NETWORK & FIBRE EQUIPMENT**

- 8 X Splice Machines.
- 3 X Exfo OTDR Machines.
- 2 X w/IOLM Exfo Fibre certification Equipment.
- 1 X Exfo CTS Fibre certification Equipment.
- 10 X PON Meters
- 1 X Floating Machine.
- 1 X Kaeser Compressor.
- 1 X DIT Tester.
- 2 X Verticasa Cable Stripping Tools.
- 2 X Honeywell Gas Detectors.
- 2 X Mobile Generators.
- 4 X Hydraulic Manhole keys.