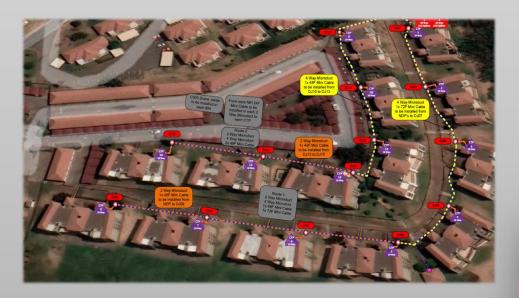

#### Design

A full design service of Fibre Infrastructure MDU builds.

From a Single uplink application to a large fibre to the home sites.

We do all documentation as well as the Following: Collect SMI information

Site Surveys
Terms and Conditions
Route Planning