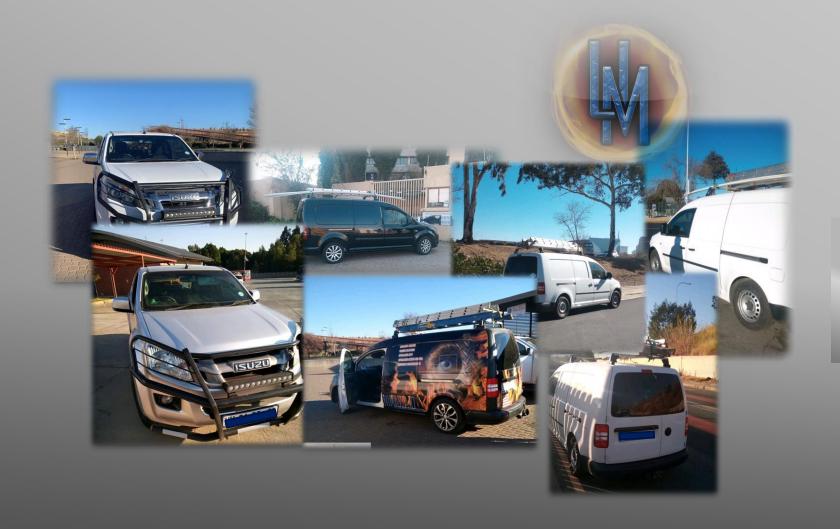

## **OUR FLEET**

5 X Fully Equipped VW Caddy's (Equipped with Drill's, Grinder's, Complete Tool Box's, Cordless Drill's & Civil Work Tools) 2 X Emergency Maintenance Bakkies & 2 X VW Caddy's that is Mine Ready with Orange Lights, Reflective tape, Reverse Buzzer and flags.