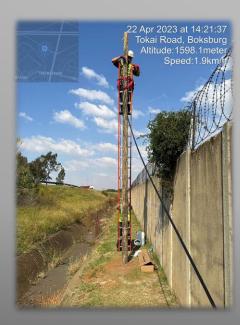

# Apr 27-2023 T3 51 At a 18 Cradocki Roa Freeway Rai 7/ Boksbur Ekurhuleni Metropolitat Municipaliti

Fibre Floating From 4mm to 16mm in Diameter

Duct Diameter 8mm to 50mm